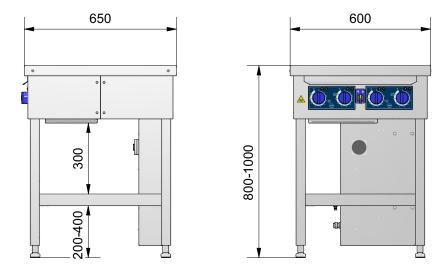

## Electric height adjustment (Vari)

See under the paragraph 'Dimensions for installation' about requirements for space around the appliance.

### IN 654 Vari

A: Minimum 850mm electrical cable over the floor.

\* Minimum 100mm when placed next to inflammable materials.

For usage and service purposes a 700 mm minimum clearance in front of the range is required.