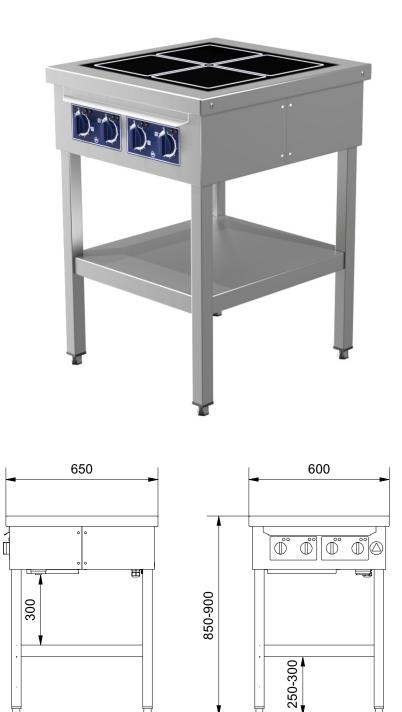

# **Dimensions of the product**

IN 654

See under the paragraph 'Dimensions for installation' about requirements for space around the appliance.

# **Dimensions for installation**

IN 654

A: Minimum 1200mm electrical cable over the floor.

\* Minimum 100mm when placed next to inflammable materials.

For usage and service purposes a 700 mm minimum clearance in front of the range is required.