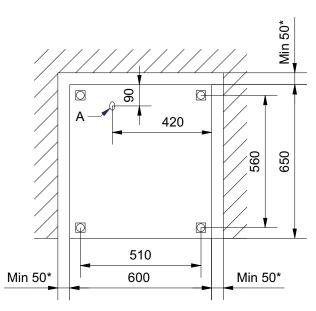

### IN 654 Vari

A: Minimum 850mm electrical cable over the floor.

\* Minimum 100mm when placed next to inflammable materials.

For usage and service purposes a 700 mm minimum clearance in front of the range is required.