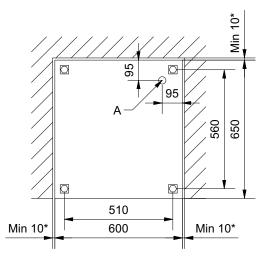

# **Dimensions for installation**

IN 654

A: Minimum 1200mm electrical cable over the floor.

\* Minimum 100mm when placed next to inflammable materials.

For usage and service purposes a 700 mm minimum clearance in front of the range is required.