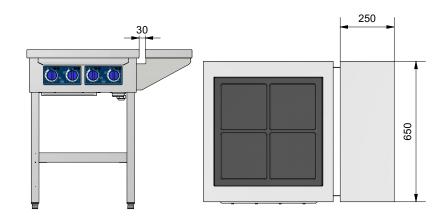

## Tabletop Model (TT)

See under the paragraph 'Dimensions for installation' about requirements for space around the appliance.