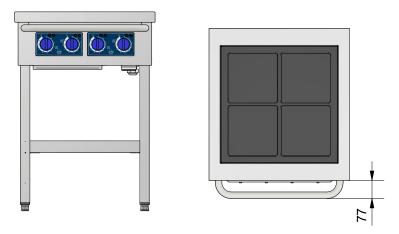

## Electric height adjustment (Vari)

See under the paragraph 'Dimensions for installation' about requirements for space around the appliance.