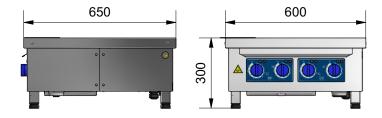

## Tabletop Model (TT)

See under the paragraph 'Dimensions for installation' about requirements for space around the appliance.