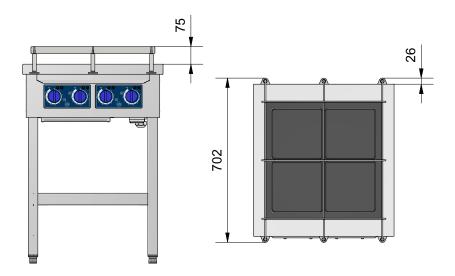

# **Dimensions of the product**

IN 654

See under the paragraph 'Dimensions for installation' about requirements for space around the appliance.